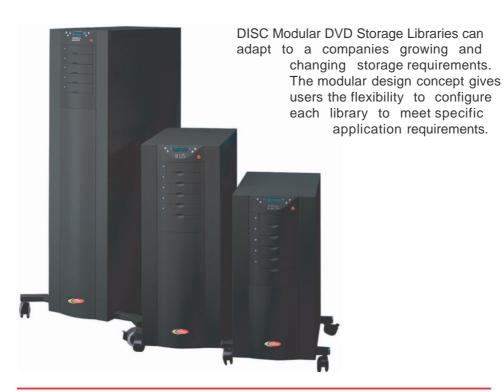

# **DISC DVD Series**

## **Modular CD and DVD Storage Libraries**

# **Solutions for Enterprise Storage**

# Six Models, One Technology

The DISC DVD Series offers Near Line Storage up to 6TB