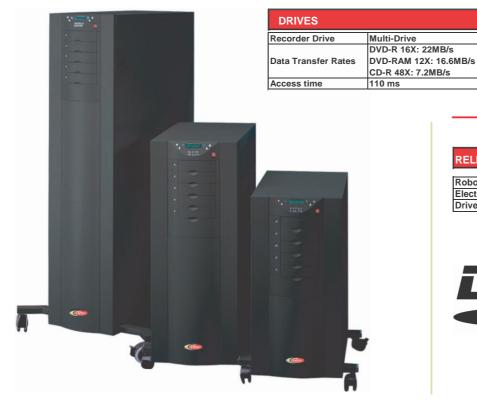

# Six Models, One Technology

The DISC DVD Series offers Near Line Storage up to 6TB

## **Configuration Table**

| MODELS                 | DISC3000 DVD                                                                                                                                                                                                                                                           | DISC4000 DVD      | DISC7000 DVD                                                                                                                          |
|------------------------|------------------------------------------------------------------------------------------------------------------------------------------------------------------------------------------------------------------------------------------------------------------------|-------------------|---------------------------------------------------------------------------------------------------------------------------------------|
|                        | The DISC3000 DVD provides a capacity, high performance storage solution in a smaller form factor. Up to 2.5 terabytes of data can be stored and quickly accessed. Up to 6 drives can be installed, and DISC SmartPack I M Technology allows unlimited offline storage. |                   | The DISC7000 DVD delivers fast to 6TB of data. Up to 14 drives can be installed to provide high performance multiuser access to data. |
| Number of media slots* | 210 to 270                                                                                                                                                                                                                                                             | 315 to 400        | 510 to 690                                                                                                                            |
| Number of drives       | 2 to 6                                                                                                                                                                                                                                                                 |                   | 2 to 14                                                                                                                               |
| Capacity max           | 2.5TB                                                                                                                                                                                                                                                                  | 3.8TB             | 6TB                                                                                                                                   |
| Transfer rate per day  | 1.9 - 3.8TB                                                                                                                                                                                                                                                            | 1.9 - 11TB        | 1.9 - 26TB                                                                                                                            |
| Media exchange time    | 3 sec. average                                                                                                                                                                                                                                                         | 4 sec. average    | 6 sec. average                                                                                                                        |
| SmartPack I IVI        | 3 or 4 removable packs                                                                                                                                                                                                                                                 | 4 removable packs | 4 removable packs                                                                                                                     |
| CapacityDoubler I IVI  | Optional                                                                                                                                                                                                                                                               | Optional          | Optional                                                                                                                              |